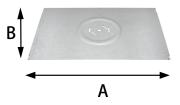

#### **FIXTURE DIMENSIONS**

SKU# 90600017 Dimension A = 22.83" Dimension B = 14.96"

Lamp Housings 543201XX(XX=00~99) may be assembled with part FRAME 90600017. When Lamp Housings model 543201XX(XX=00~99) is assembled with Part FRAME 90600017. The final assembly complies with UL 1598 category IFAM Fixed luminaire requirements.