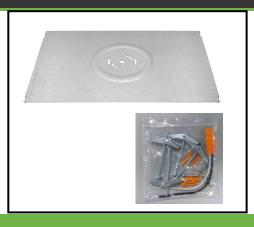

# 2'x2' Surface Mounting Kit

90600017

## **Specification**

2'x2' Surface Mounting Kit 90600017 is for 2'x2' Flat panel 54320141 & 54320161 surface mounted installation.
And including below accessories:

- Junction Box Screw X 2pcs
- Two-wire connector X 1pcs
- Drywall Screw X 4pcs
- Plastic Drywall Anchor X 4pcs
- Toggle Bolt X 4pcs