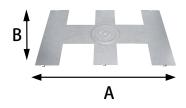

### **FIXTURE DIMENSIONS**

SKU# 90600018 Dimension A = 34.25" Dimension B = 22.83"

Lamp Housings 543211XX(XX=00~99) may be assembled with part FRAME 90600018. When Lamp Housings model 543211XX(XX=00~99) is assembled with Part FRAME 90600018. The final assembly complies with UL 1598 category IFAM Fixed luminaire requirements.