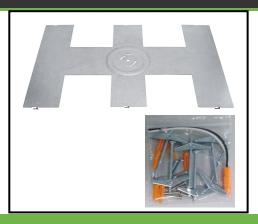

# 2'x4' Surface Mounting Kit

90600018

## **Specification**

2'x4' Surface Mounting Kit 90600018 is for 2'x4' Flat panel 54321141 & 54321161 surface mounted installation.

And including below accessories:

- Junction Box Screw X 2pcs
- Two-wire connector X 1pcs
- Drywall Screw X 6pcs
- Plastic Drywall Anchor X 6pcs
- Toggle Bolt X 6pcs

#### **KEY FEATURES & BENEFITS**

- 2'x4' Surface Mounting Kit
- UL- Listed
- Steel