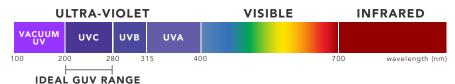

#### **GERMICIDAL UV LED SPECTRUM DETAILS**

- GUV (Germicidal Ultraviolet) is an effective and proven disinfection technology in use for over 35-years
- The short ultraviolet wavelengths in the photobiological band "UVC" is ideal in eliminating pathogens
- The UVC range is outside the visible spectrum of "light" that can quickly kill bacteria & inactivates viruses
- · Thanks to its fast germicidal efficacy, GUV within the UVC range is great for air & surface disinfection
- · Germicidal effectiveness is set by the exposure dosage in irradiance & time (how much & how long)
- Direct exposure to GUV within the UVC range can be a safety & health hazard to both the skin & eyes
- SilentAire's sealed germicidal UVC chamber eliminates direct exposure & is 100% people when in use