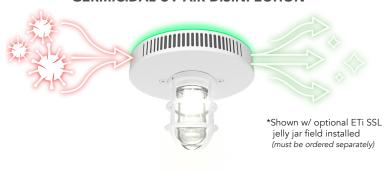

## 100% PEOPLE SAFE GERMICIDAL UV AIR DISINFECTION\*\*

- 1. Integral fan & the space's HVAC system helps to funnel in contaminated ambient air
  - 2. Fully enclosed UVC disinfection chamber kills or inactivates pathogens & viruses
- 3. Pathogen free air is returned to the space, helping to increase air changes per hour
- 4. For use with any compatible ETi SSL flushmount luminaire (or compatible third-party product)

#### GERMICIDAL PRODUCT FACTS

\*\*shown w/ optional ETi SSL jelly jar field installed (must be ordered separately)

\*Shown as a standalone SilentAire UVC device