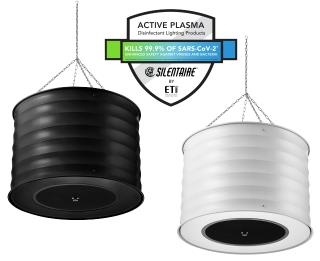

### Features

Dual disinfection system for large spaces

IFD module (intense field dielectric)

Built in SilentAire Plasma Disinfection Technology

Coverage up to 1,378 sqft installed at a height of 32ft

99.9% kill rate for airborne viruses and bacteria, including SARS-CoV-2\*

### Black / White

\*Tested by Innovative Bioanalysis in 20'x8'x8' Biosafety level 3 chamber with a Plasma Air Disinfection Round 24" Air Purifier. Removes 8.65x106 TCID50/mL of SARS-CoV-2 to 1.20x102 TCID50/mL after 2 hours of operation, 99.9986% virus gross reduction achieved. Tested by ILAC against Staphylococcus albus 8032 bacteria. Removed 99.9% of the bacteria from the air within 2 hours.