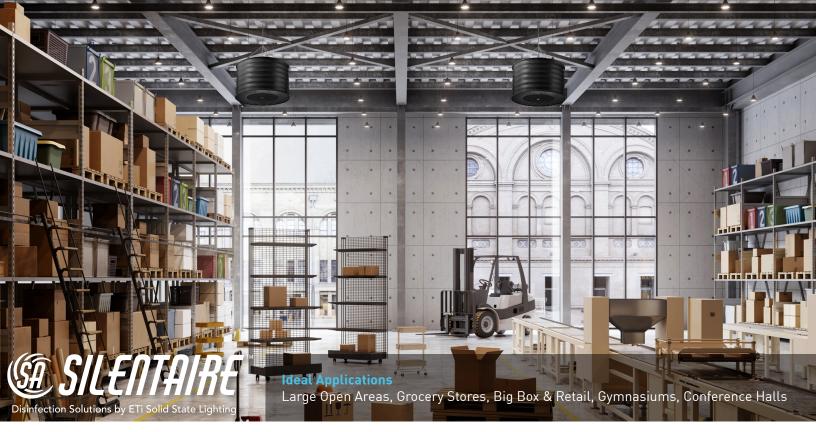

# SilentAire Plasma Technology Round 24" Air Purifier Large space air disinfection treatment

The SilentAire Air Sterilizer puts a Plasma Technology generator in large open spaces. An extremely quiet circulation system pulls in ambient air and recirculates back purified air while releasing plasma ions to attract and kill viruses and bacteria on contact. No special installation steps are needed to install and use SilentAire fixtures. Install as a regular fan and control the system by wall switch.

### Features

Dual disinfection system for large spaces

IFD module (intense field dielectric)

Built in SilentAire Plasma Disinfection Technology

Coverage up to 1,378 sqft installed at a height of 32ft

99.9% kill rate for airborne viruses and bacteria, including SARS-CoV-2\*