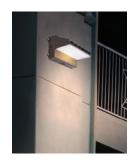

# **FULL CUTOFF WALL PACK**

FIELD-SELECTABLE LUMENS & CCT **DUSK-TO-DAWN PHOTOCELL** 

ETi SSL's full cutoff design maximizes light distribution and application spacing while eliminating uplight. It features three selectable CCTs and three selectable wattages—offering flexibility and efficiency.

Equipped with 0-10V dimming, universal 120-277 voltage, and Dusk-to-Dawn Photocell with enable/disable capability, this wall pack is ideal for security lighting around building perimeters and other applications where minimized light pollution is desired.