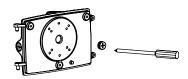

# Removable heatsink allows for easier mount and install.

**Dark Sky Compatible\***Full Cutoff Wall Pack can be utilized in dark sky compliant plans when set to 3000K.