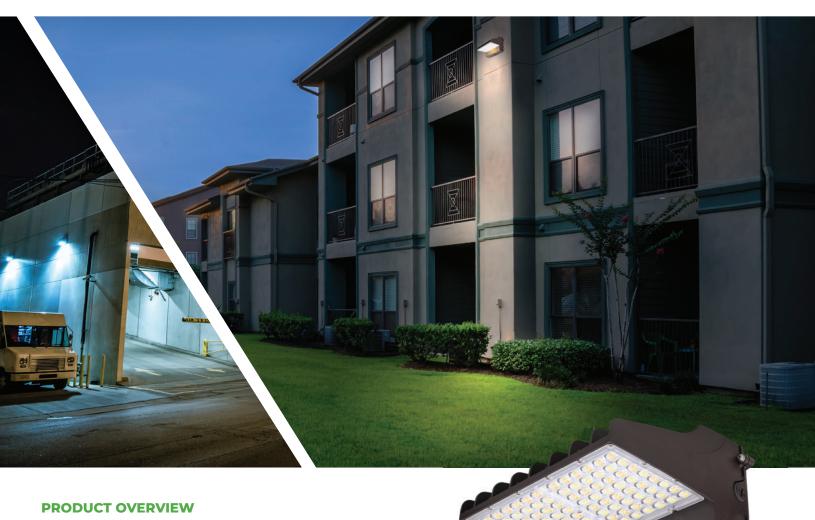

# **FULL CUTOFF WALL PACK**

FIELD-SELECTABLE LUMENS & CCT **DUSK-TO-DAWN PHOTOCELL** 

ETi SSL's full cutoff design maximizes light distribution and application spacing while eliminating uplight. It features three selectable CCTs and three selectable wattages—offering flexibility and efficiency.

Equipped with 0-10V dimming, universal 120-277 voltage, and Dusk-to-Dawn Photocell with enable/disable capability, this wall pack is ideal for security lighting around building perimeters and other applications where minimized light pollution is desired.