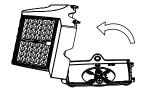

# Removable heatsink allows for easier mount and install.

**Dark Sky Compatible\***Full Cutoff Wall Pack can be utilized in dark sky compliant plans when set to 3000K.