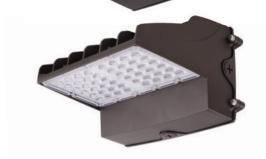

# Removable heatsink allows for easier mount and install.

**Dark Sky Compatible\***Full Cutoff Wall Pack can be utilized in dark sky compliant plans when set to 3000K.