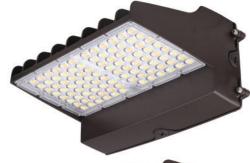

# **FULL CUTOFF WALL PACK**

FIELD-SELECTABLE LUMENS & CCT **DUSK-TO-DAWN PHOTOCELL** 

ETi SSL's full cutoff design maximizes light distribution and application spacing while eliminating uplight. It features three selectable CCTs and three selectable wattages—offering flexibility and efficiency.

Equipped with 0-10V dimming, universal 120-277 voltage, and Dusk-to-Dawn Photocell with enable/disable capability, this wall pack is ideal for security lighting around building perimeters and other applications where minimized light pollution is desired.