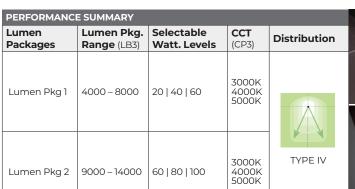

# **FULL CUTOFF WALL PACK**

FIELD-SELECTABLE LUMENS & CCT **DUSK-TO-DAWN PHOTOCELL** 



ETi SSL's full cutoff design maximizes light distribution and application spacing while eliminating uplight. It features three selectable CCTs and three selectable wattages—offering flexibility and efficiency.

Equipped with 0-10V dimming, universal 120-277 voltage, and Dusk-to-Dawn Photocell with enable/disable capability, this wall pack is ideal for security lighting around building perimeters and other applications where minimized light pollution is desired.















INNOVATE. ILLUMINATE. INSPIRE.

Scan code for more information







Dusk to Dawn

Photocell w/



## ELECTRICAL DATA

Operation: 120-277V, 50/60Hz

Low Temp Start / Max Temp: -40° C (-40 F) / 50° C (122° F)

Controls: 0-10V, Photocell Dusk-to-Dawn

#### CERTIFICATIONS & OTHER INFO

Warranty: 5 year

UL/cUL Listed: Wet location, IP65 Rated



# Removable heatsink allows for easier mount and install.











**Dark Sky Compatible\***Full Cutoff Wall Pack can be utilized in dark sky compliant plans when set to 3000K.

### **MTO OPTIONS**

Full Cutoff Wall Packs are also available with installed 8W Battery Backup.