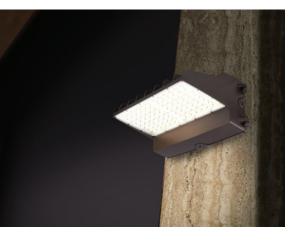

# **FULL CUTOFF WALL PACK**

FIELD-SELECTABLE LUMENS & CCT **DUSK-TO-DAWN PHOTOCELL** 

ETi SSL's full cutoff design maximizes light distribution and application spacing while eliminating uplight. It features three selectable CCTs and three selectable wattages—offering flexibility and efficiency.

Equipped with 0-10V dimming, universal 120-277 voltage, and Dusk-to-Dawn Photocell with enable/disable capability, this wall pack is ideal for security lighting around building perimeters and other applications where minimized light pollution is desired.

# Removable heatsink allows for easier mount and install.

**Dark Sky Compatible\***Full Cutoff Wall Pack can be utilized in dark sky compliant plans when set to 3000K.