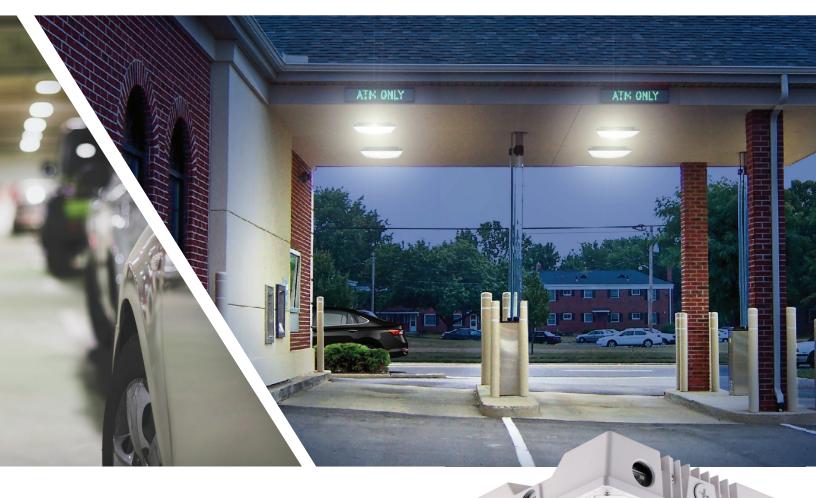

## **PRODUCT OVERVIEW**

ETi SSL's Slim Canopy luminaire has a **small footprint** and offers sufficient light coverage, helping provide a safe, well-lit environment. The **3 selectable wattages and CCTs,** IP65, wet location rating, and bronze or white finishes make this canopy a practical and versatile outdoor lighting solution.

Equipped with 0-10V dimming, universal 120-277 voltage, this canopy is ideal for parking garages, drive throughs, walk ways and more.

**E SOLID STATE** LIGHTING INC.