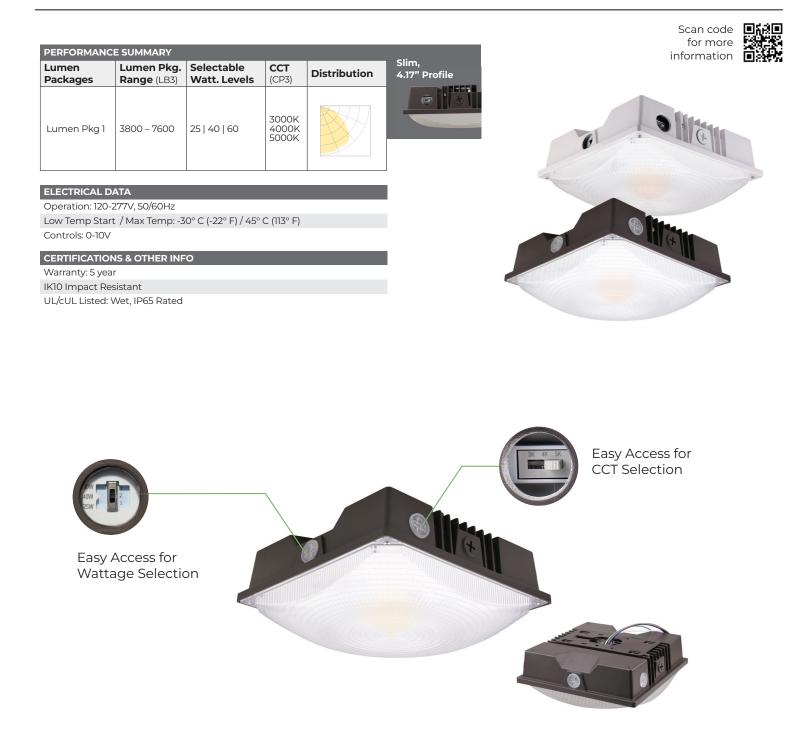

## **PRODUCT OVERVIEW**

ETi SSL's Slim Canopy luminaire has a **small footprint** and offers sufficient light coverage, helping provide a safe, well-lit environment. The **3 selectable wattages and CCTs,** IP65, wet location rating, and bronze or white finishes make this canopy a practical and versatile outdoor lighting solution.

Equipped with 0-10V dimming, universal 120-277 voltage, this canopy is ideal for parking garages, drive throughs, walk ways and more.

**E SOLID STATE** LIGHTING INC.

## MTO OPTIONS

Slim Canopies are also available with installed Occupancy Sensors.