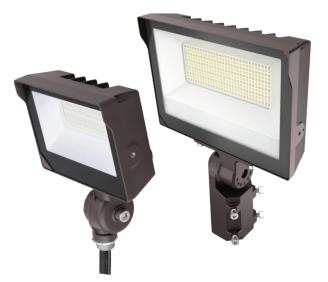

## VERSAFLOOD

FIELD-SELECTABLE LUMENS & CCT MULTIPLE MOUNTING OPTIONS INCLUDED

## **PRODUCT OVERVIEW**

ETi SSL's VersaFloods include **3 Selectable Wattages X 3 Selectable CCTs X 2 Mounting Options—It's like getting 18 lights in one!** Both the small and large VersaFlood series comes in various lumen package sizes. Equipped with 0-10V dimming, universal 120-277 voltage and 347-480V options, they are ideal for site lighting, building facades, small stadium lighting, accent lighting, flag poles, column and sign lighting, security and more.