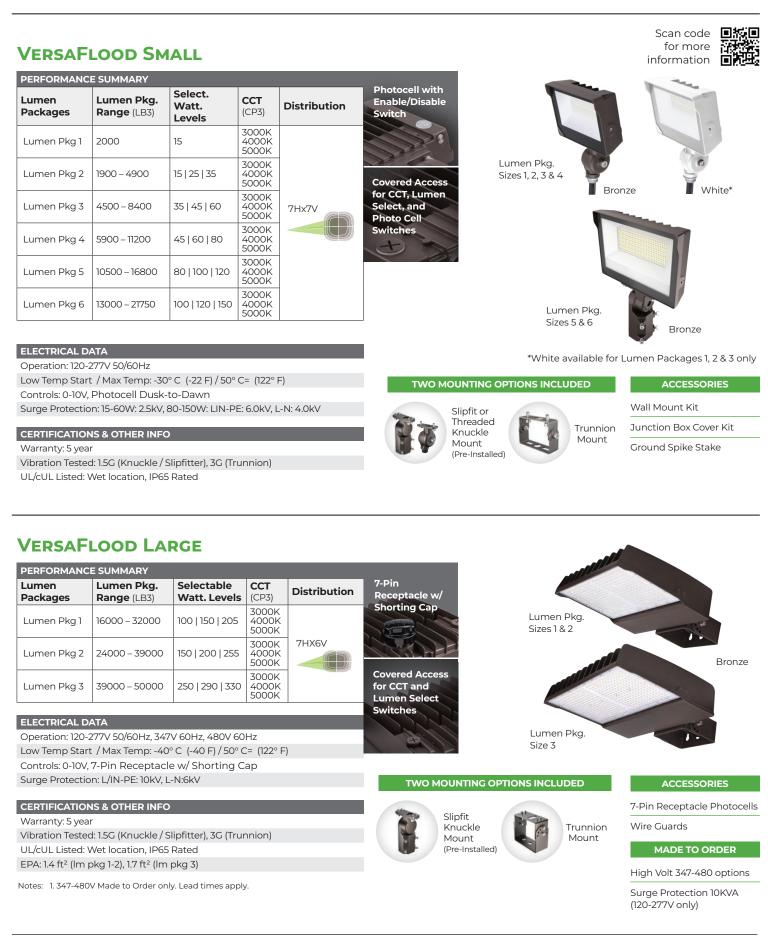

## VERSAFLOOD

FIELD-SELECTABLE LUMENS & CCT MULTIPLE MOUNTING OPTIONS INCLUDED

## **PRODUCT OVERVIEW**

ETi SSL's VersaFloods include **3 Selectable Wattages X 3 Selectable CCTs X 2 Mounting Options—It's like getting 18 lights in one!** Both the small and large VersaFlood series comes in various lumen package sizes. Equipped with 0-10V dimming, universal 120-277 voltage and 347-480V options, they are ideal for site lighting, building facades, small stadium lighting, accent lighting, flag poles, column and sign lighting, security and more.