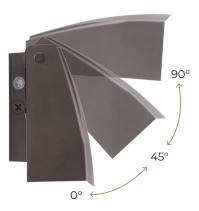

**Adjustable Head for Fine-Tuned Distribution** VersaPak has an adjustable head that can pivot from  $0^{\circ}$  to  $90^{\circ}$

## **CERTIFICATIONS & OTHER INFO**

Warranty: 5 year

UL/cUL Listed: Wet location, IP65 Rated

Dark Sky Compatible\* VersaPak can be utilized in dark sky compliant plans when kept at  $0^{\circ}$  and set to 3000K.