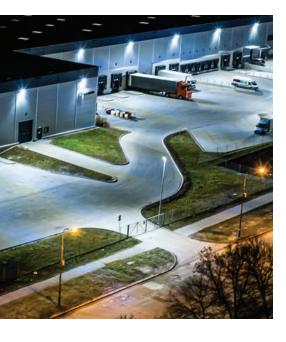

## **VERSAPAK**

FIELD-SELECTABLE LUMENS & CCT ADJUSTABLE HEAD

Equipped with 0-10V dimming, universal 120-277 voltage, and a Dusk-to-Dawn Photocell, they are ideal for building entrances, loading docks, walkways and storage facilities.