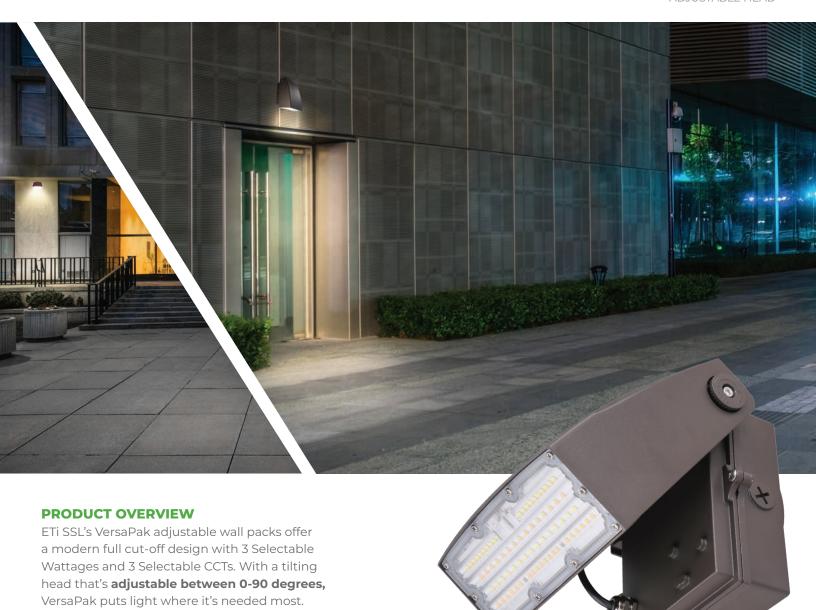

## **VERSAPAK**

FIELD-SELECTABLE LUMENS & CCT ADJUSTABLE HEAD

Equipped with 0-10V dimming, universal 120-277 voltage, and a Dusk-to-Dawn Photocell, they are ideal for building entrances, loading docks, walkways and storage facilities.

**Adjustable Head for Fine-Tuned Distribution** VersaPak has an adjustable head that can pivot from  $0^{\circ}$  to  $90^{\circ}$