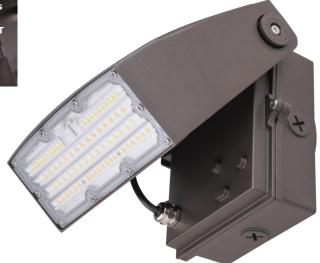

Hinged Access for wiring, Wattage & CCT select access

Photocell with cover and enable / disable

**Adjustable Head for Fine-Tuned Distribution** VersaPak has an adjustable head that can pivot from  $0^{\circ}$  to  $90^{\circ}$