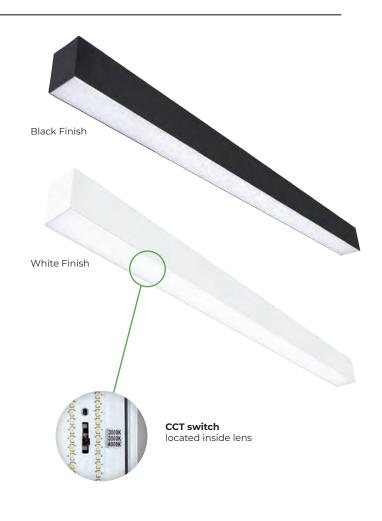

#### **PRODUCT OVERVIEW**

ETi's Architectural Linear Series offers a contemporary luminaire that can be linked together for seamless form and function, and it has **3 Selectable CCTs** for convenience and flexibility! Perfect for various applications, including architectural accents, task lighting, creating visual interest, or enhancing the mood and atmosphere of a space.

INNOVATE. ILLUMINATE. INSPIRE.

| PERFORMANCE SUMMARY |                     |                         |                               |
|---------------------|---------------------|-------------------------|-------------------------------|
| Lumen<br>Package    | Lumen Pkg.<br>Range | CCT<br>(CP3)            | Surface Mount<br>Kit Included |
| 4600                | 4488 – 4988         | 3000K<br>3500K<br>4000K | 100                           |