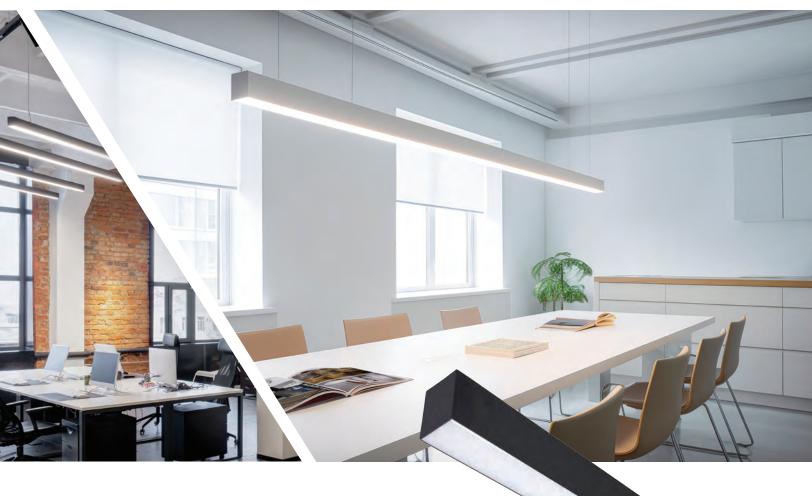

#### **PRODUCT OVERVIEW**

ETi's Architectural Linear Series offers a contemporary luminaire that can be linked together for seamless form and function, and it has **3 Selectable CCTs** for convenience and flexibility! Perfect for various applications, including architectural accents, task lighting, creating visual interest, or enhancing the mood and atmosphere of a space.

With 0-10V dimming, these architectural linear lights are compatible with various control systems. They are an elegant solution for multiple applications, including educational facilities, offices, hospitality venues, and more.