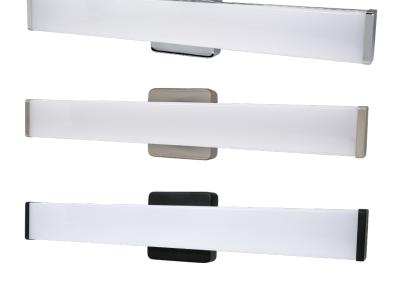

## **PRODUCT OVERVIEW**

ETi SSL's sleek, modern 24" LED Vanity Light Bars are beautiful and flexible with 5 Selectable CCTs and mountable horizontally or vertically. They combine more than 54,000 hours of long life and excellent color to ensure a quality, low-maintenance lighting solution.

## PERFORMANCE SUMMARY Mounting Kit Included Lumen Lumen Pkg. ССТ **Package** Range (LB4) (CP5) 2700K 3000K 1650 1652 - 1745 3500K 4000K 5000K \* Lumen package rages are approximate values.

For actual delivered lumen data please refer to spec sheet.