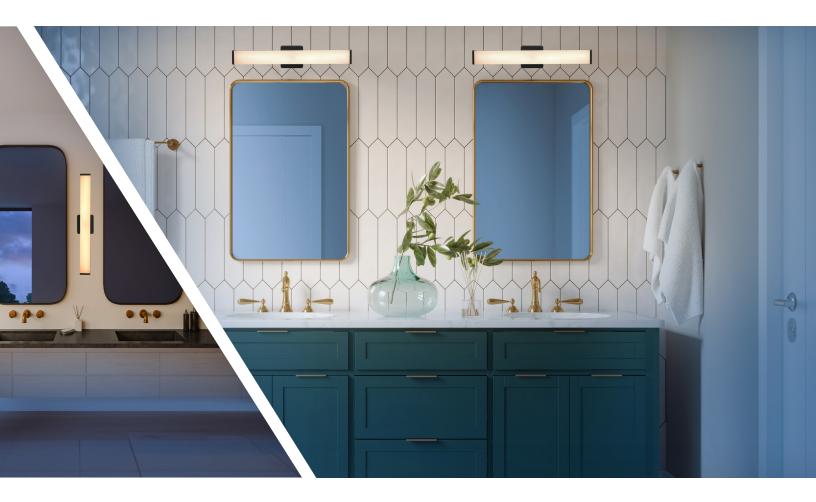

## **PRODUCT OVERVIEW**

ETi SSL's sleek, modern 24" LED Vanity Light Bars are beautiful and flexible with 5 Selectable CCTs and mountable horizontally or vertically. They combine more than 54,000 hours of long life and excellent color to ensure a quality, low-maintenance lighting solution.

These Vanity Light Bars are ideal for residential and commercial applications with 120-277V and mounting kit included.

INNOVATE. ILLUMINATE. INSPIRE.