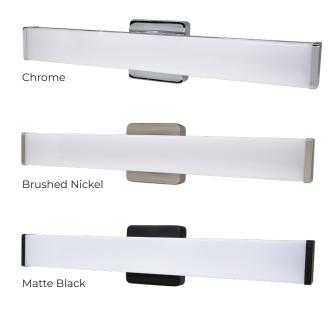

## **PRODUCT OVERVIEW**

ETi SSL's sleek, modern 24" LED Vanity Light Bars are beautiful and flexible with 5 Selectable CCTs and mountable horizontally or vertically. They combine more than 54,000 hours of long life and excellent color to ensure a quality, low-maintenance lighting solution.

These Vanity Light Bars are ideal for residential and commercial applications with 120-277V and mounting kit included.

INNOVATE. ILLUMINATE. INSPIRE.