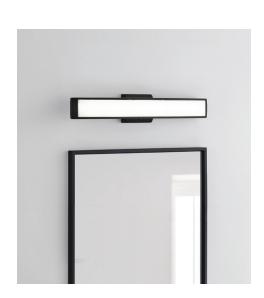

## 24" LED VANITY LIGHT BARS

FIELD-SELECTABLE CCT

## **PRODUCT OVERVIEW**

ETi SSL's sleek, modern 24" LED Vanity Light Bars are beautiful and flexible with 5 Selectable CCTs and mountable horizontally or vertically. They combine more than 54,000 hours of long life and excellent color to ensure a quality, low-maintenance lighting solution.

These Vanity Light Bars are ideal for residential and commercial applications with 120-277V and mounting kit included.

INNOVATE. ILLUMINATE. INSPIRE.