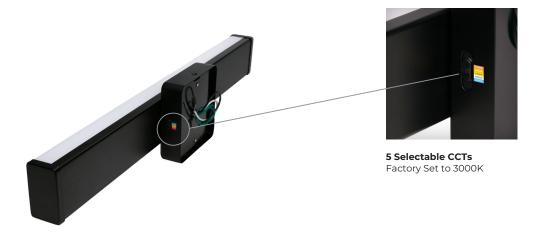

## **PRODUCT OVERVIEW**

ETi SSL's sleek, modern 24" LED Vanity Light Bars are beautiful and flexible with 5 Selectable CCTs and mountable horizontally or vertically. They combine more than 54,000 hours of long life and excellent color to ensure a quality, low-maintenance lighting solution.

Operation: 120-277V 50/60Hz Low Temp Start / Max Temp: -4°F (-20°C) / 113°F (45°C)

Controls: Non-Dimmable