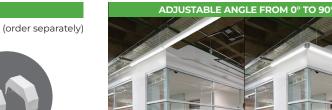

### **PRODUCT OVERVIEW**

ETi SSL's VersaStrip Lights can be installed in a wide array of configurations. Link up to (8) 4' strips together to provide excellent light coverage for large areas in multiple configurations.

Create a more unique environment with the optional "T", "L", "X", Parallel or Adjustable brackets (each are sold separately). **These versatile luminaires** are ideal for garages, repair shops, store aisles, open concept offices, warehouse aisles, showrooms and more. Continuous and Tandem Linking brackets Included