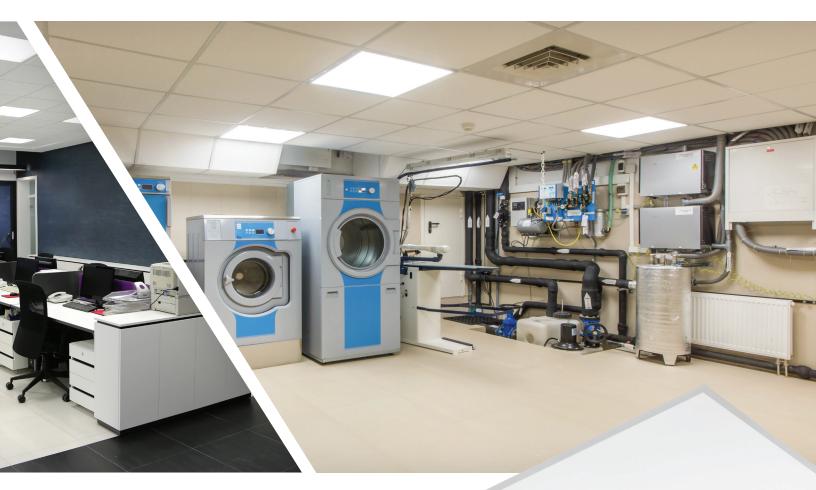

## **PRODUCT OVERVIEW**

ETi SSL's back-lit Multi-Select Flat Panel Series has a slim design for shallow plenums and includes 3 Selectable Wattages and 3 Selectable CCTs, for convenience and flexibility! Equipped with 0-10V dimming, universal 120-277 voltage, and various mounting options, they are ideal for office lighting, schools, common areas, and back-of-house employee areas for hospitality, multifamily, retail, and other commercial applications.