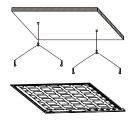

## MOUNTING ACCESSORIES

Suspension Mount (order separately)

Surface Mount (order separately)

BATTERY BACKUP MTO OPTION

Made-to-Order: Pre-Installed 7.6W Emergency Battery Backup

All specifications are subject to change without notice. For further product details, download the spec sheet found on ETiSSL.com