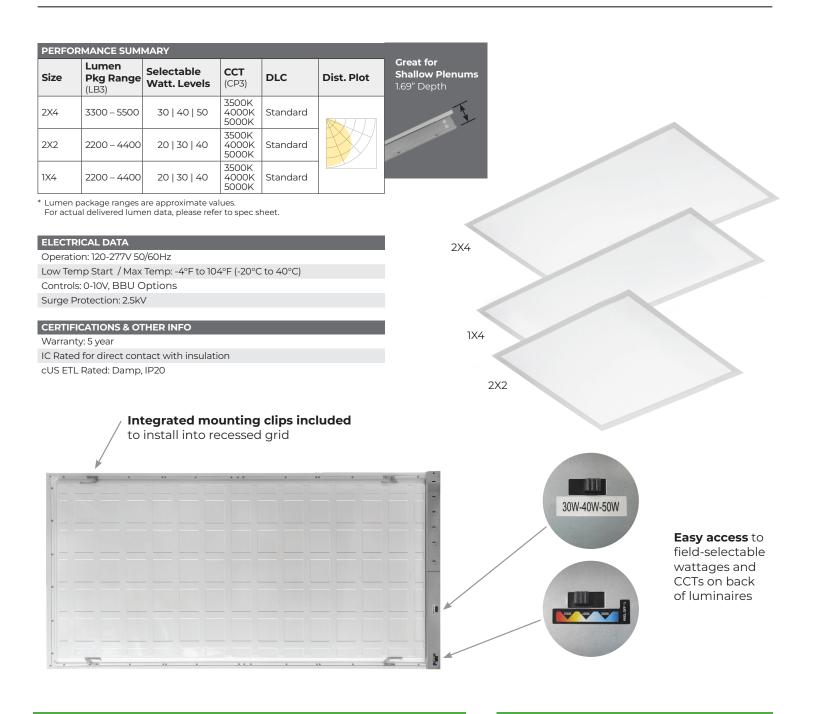

## **MULTI-SELECT FLAT PANELS**

FIELD-SELECTABLE LUMENS & CCT

## **PRODUCT OVERVIEW**

ETi SSL's back-lit Multi-Select Flat Panel Series has a slim design for shallow plenums and includes 3 Selectable Wattages and 3 Selectable CCTs, for convenience and flexibility! Equipped with 0-10V dimming, universal 120-277 voltage, and various mounting options, they are ideal for office lighting, schools, common areas, and back-of-house employee areas for hospitality, multifamily, retail, and other commercial applications.

## MULTI-SELECT FLAT PANELS | 3 LUMEN BOOST® | 3 CCT COLOR PREFERENCE®