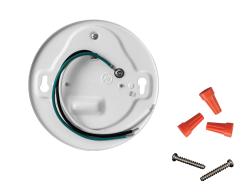

Mounting Screws and Connectors Included

## ELECTRICAL DATA

Operation: 120V/60Hz Operating Temperature: -20°C (-4°F) / 45°C (113°F) Controls: PIR Occupancy Sensor with 1 min., 5 min., and disable settings Quick wire connectors are included

#### INCLUDED MOUNTING HARDWARE

All specifications are subject to change without notice. For further product details, download the spec sheet found on ETiSSL.com