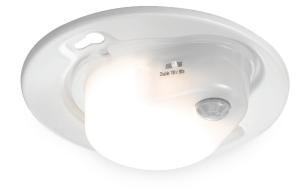

### **PRODUCT OVERVIEW**

ETi SSL's 5IN Universal Round Utility Light with Sensor is small, compact, and powerful. It's super-convenient with a **built-in PIR occupancy sensor for hands-free performance,** including 1-minute, 5-minute, and disable settings. This integrated LED utility fixture is energy efficient and replaces 60W incandescent bulb.

### **CERTIFICATIONS & OTHER INFO**

Warranty: 5 year cUS ETL Rated, Damp Location ENERGY STAR® rated

Polycarbonate Diffuser Lens

is high-impact and offers zero pixelation and overall visual comfort **PIR Motion Sensor** 100° Detection Angle