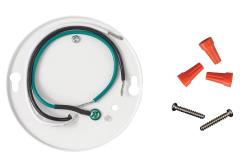

# Size (dia.) Lumen Pkg. Wattage CCT Candela Plot 4.25" 850 8.5 4000K

Mounting Screws and Connectors Included

#### ELECTRICAL DATA

Operation: 120V/60Hz

Operating Temperature: -20°C (-4°F) / 45°C (113°F)

Quick wire connectors are included

#### INCLUDED MOUNTING HARDWARE