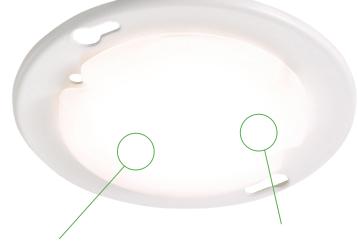

#### Polycarbonate Diffuser Lens

is high-impact and offers zero pixelation and overall visual comfort

**Super Bright**Each utility light offers

882 delivered lumen output

**Compact, 0.55" Surface Height** Shorter than the diameter of a dime!

#### INCLUDED MOUNTING HARDWARE