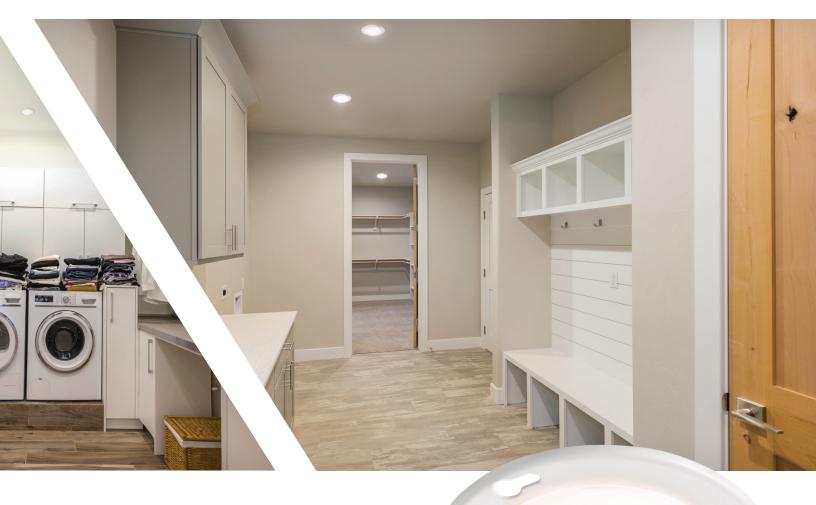

This utility light has a pleasant diffused light quality with 4000K CCT and 80+ CRI. Plus, it has a long life span with > 150,000 hour LEDs at L70.

Products are ideal for pantries, utility areas, laundry rooms, basements, and more.