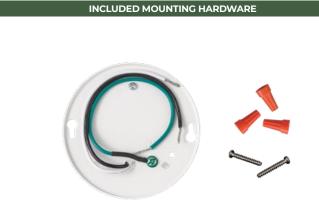

## INNOVATE. ILLUMINATE. INSPIRE.

**6** раск

| PERFORMAN                                                | ICE SUMMARY                             |                     |       |              |
|----------------------------------------------------------|-----------------------------------------|---------------------|-------|--------------|
| Size (dia.)                                              | Lumen Pkg.                              | Wattage             | ССТ   | Candela Plot |
| 4.25"                                                    | 850                                     | 8.5                 | 4000K |              |
| ELECTRICAL                                               | DATA                                    |                     |       |              |
| Operation: 12                                            |                                         |                     |       |              |
|                                                          | mperature: -20°C<br>onnectors are inclu |                     | ²⊢)   |              |
| -                                                        |                                         |                     |       |              |
| CERTIFICATI<br>Warranty: 5 y                             |                                         | 0                   |       |              |
|                                                          | ed, Damp Location                       | 1                   |       |              |
|                                                          |                                         |                     |       |              |
|                                                          |                                         |                     |       |              |
|                                                          | e. and rider                            | 6                   |       |              |
| ETT COMPLETE                                             |                                         | 6<br>PACK           | 7     |              |
| Lange officient process<br>Los de utilidad de Lynippides | 688888                                  | 100                 |       |              |
| 6 Pack                                                   | a la la la la la                        |                     |       |              |
|                                                          |                                         | n                   |       |              |
| - and rectang inspectors, a r                            | and the second second second second     | nge Ultraner Lellen |       |              |
| Party of the Party of the                                |                                         | 🙆 🙆 🙆               |       |              |