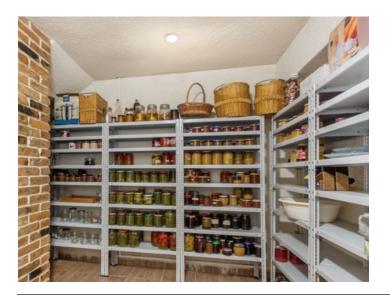

This utility light has a pleasant diffused light quality with 4000K CCT and 80+ CRI. Plus, it has a long life span with > 150,000 hour LEDs at L70.

Products are ideal for pantries, utility areas, laundry rooms, basements, and more.