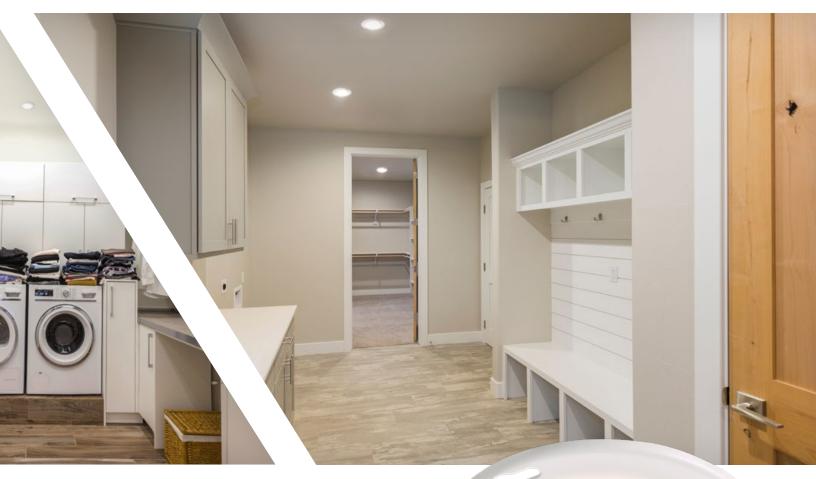

This utility light has a pleasant diffused light quality with 4000K CCT and 80+ CRI. Plus, it has a long life span with > 150,000 hour LEDs at L70.

Products are ideal for pantries, utility areas, laundry rooms, basements, and more.