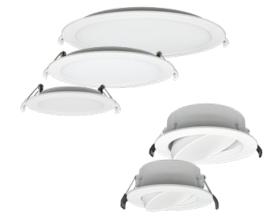

## **PRODUCT OVERVIEW**

ETI Lighting's Altair Canless Downlights and Gimbal Canless Downlights offer quality and flexibility in residential and **commercial applications**—with single and multi-volt options available. High-output options are also available for 6-inch luminaires. Gimbal versions also available. The ALCD/ALCG family was designed for retrofit, remodel, or new construction applications.

Luminaires install quickly and directly into a drywall or drop ceiling without the need and expense of a separate recessed downlight housing or secondary junction box.

These low-profile downlights with **5 Color Preference**<sup>®</sup> have a sleek, modern look with a 90+ CRI and wet-location rating. They are ideal for new or retrofit construction projects for multifamily, homes, hospitality, offices, and more.