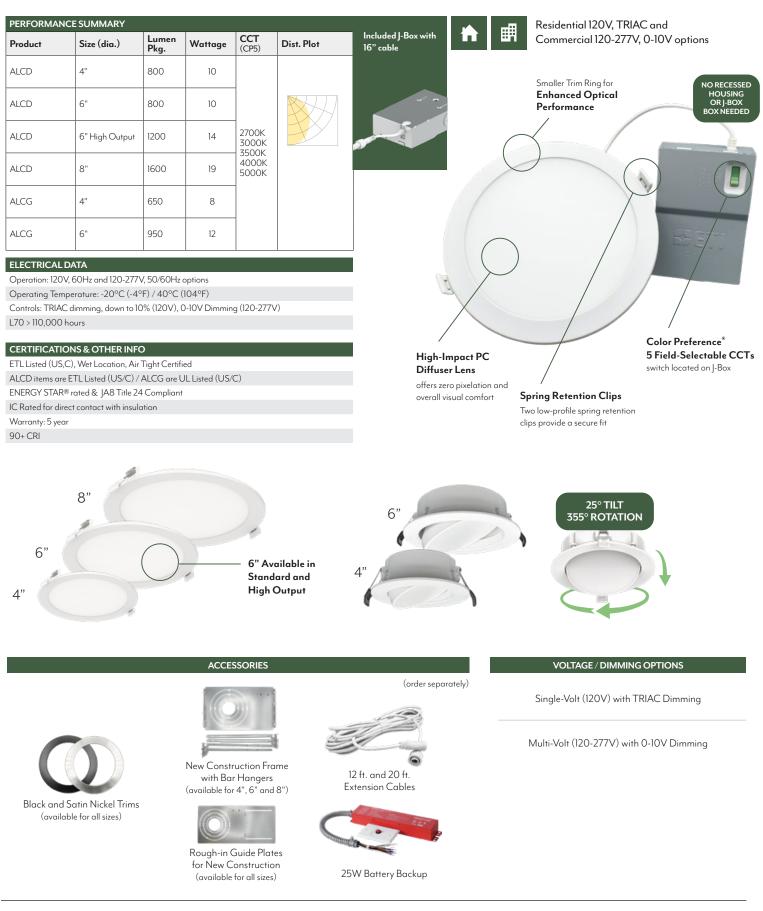

## **PRODUCT OVERVIEW**

ETI Lighting's Altair Canless Downlights and Gimbal Canless Downlights offer quality and flexibility in residential and **commercial applications**—with single and multi-volt options available. High-output options are also available for 6-inch luminaires. Gimbal versions also available. The ALCD/ALCG family was designed for retrofit, remodel, or new construction applications.

Luminaires install quickly and directly into a drywall or drop ceiling without the need and expense of a separate recessed downlight housing or secondary junction box.

These low-profile downlights with **5 Color Preference**<sup>®</sup> have a sleek, modern look with a 90+ CRI and wet-location rating. They are ideal for new or retrofit construction projects for multifamily, homes, hospitality, offices, and more.