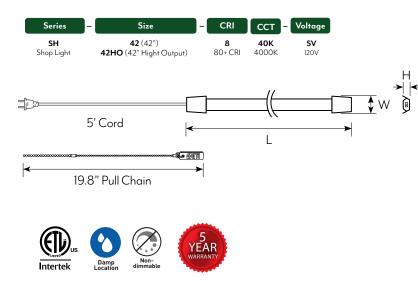

## SH | 42" LED SHOP LIGHTS WITH PULL CHAIN 4000K | ATTACHED 5' PLUG

Integrated LED with diffused lens

| Long Life: 150,000 hours (L70) |  |
|--------------------------------|--|
| 4000K   CRI: 80+               |  |
|                                |  |

-4°F and +104°F (-20° C and +40° C).

|            |                                   |        |          | Energy/Light |        | Dimensions/Weights |      |      |                 |
|------------|-----------------------------------|--------|----------|--------------|--------|--------------------|------|------|-----------------|
| Model #    | Description                       | Finish | Linkable | Watts        | Lumens | L                  | W    | Н    | weight<br>(lbs) |
| B02012601A | 42" LED Shop Light                | White  | up to 6  | 42           | 4200   | 42.1"              | 2.6" | 1.2" | 1.08            |
| B02013601A | 42" LED Shop Light<br>High Output | White  | up to 4  | 65           | 6500   | 42.1"              | 4.6" | 1.8" | 1.54            |

Easy Installation Includes Dry Wall & Hanging Mounting Kits Plus attached 5' Cord

Attached 5' Cord

19.8" Pull Chain with ETI Finial