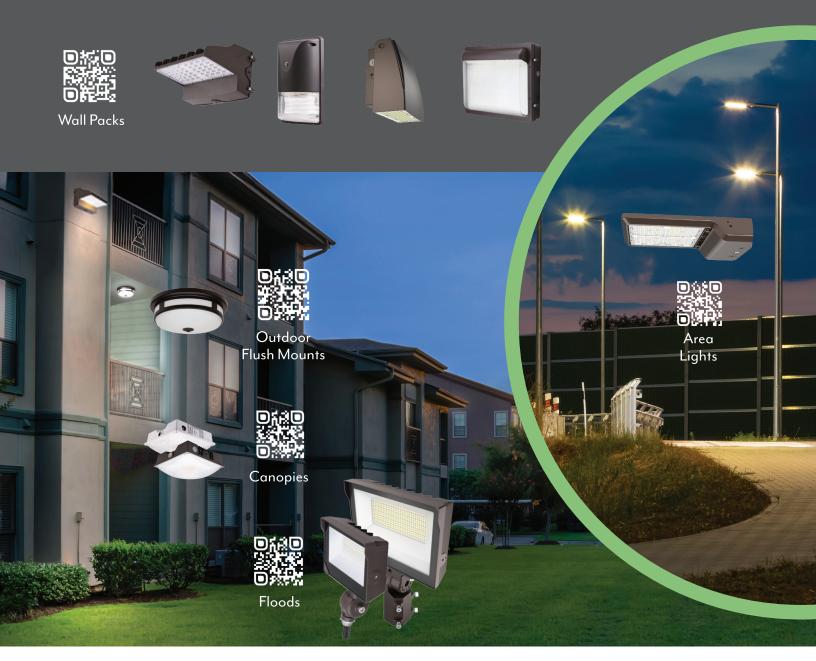

### Outdoor

Extend the energy savings and functionality to facility exteriors with ETI's extensive line of outdoor products. Each product has been designed to incorporate the latest technology in lumen, color, and control customization, allowing luminaires to be configured and optimized for each application. Area Lights and Large Flood Lights include MultiMount, offering install flexibility. 0-10V Dimming, controls-ready options available.