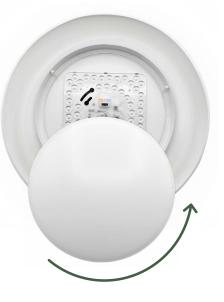

# Fast, Convenient Installation

Decorative lighting installs are a snap with ETI's removable lenses on round flush mounts, our SnapFit $^{\text{TM}}$  system, and our Quick Fit Installation for linear flush mounts.

With the Quick Fit Installation Kit, simply mount the bracket to the ceiling and slide the fixture into place.

Attach TwistFit<sup>TM</sup> bracket to a J-Box, then effortlessly twist the fixture into the bracket for secure installation. Secure SnapFit<sup>TM</sup> bracket to a J-Box, then effortlessly snap the fixture into place without the need for any tools.