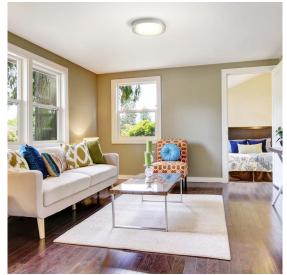

With a clean, everyday look and feel, ETI's Pivot Series Flush Mounts complement any décor. Choose from 3 sizes or pair with our Linear Pivot Lights for further design continuity.

#### **CENTURY SERIES**

ETI Lighting's Century Series Flush Mounts offer a clean, modern design with versatility to complement a wide range of residential spaces.

Sleek and low-profile, these flush mounts offer beauty, flexibility, and convenience. Available in White and Brushed Nickel finishes, they complement a variety of interior styles.