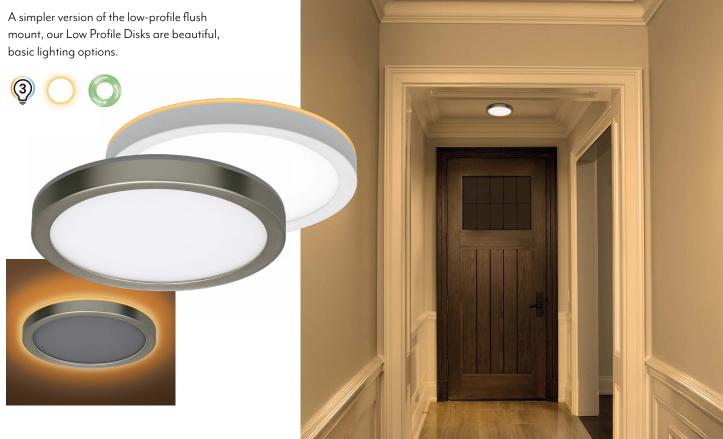

## LOW PROFILE DISKS

mount, our Low Profile Disks are beautiful, basic lighting options.