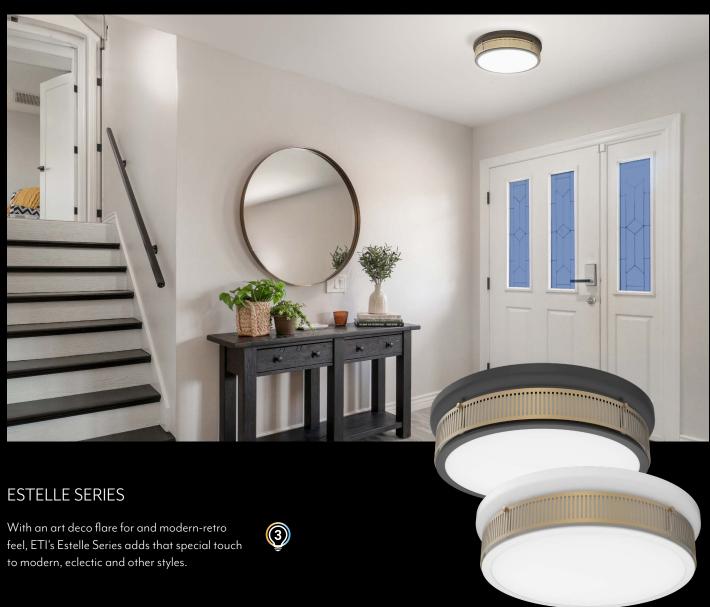

ETI Lighting's Gatsby Series Flush Mounts feature a modern Art Deco design that enhances residential spaces including entryways, dining rooms, bedrooms, and more.

feel, ETI's Estelle Series adds that special touch to modern, eclectic and other styles.