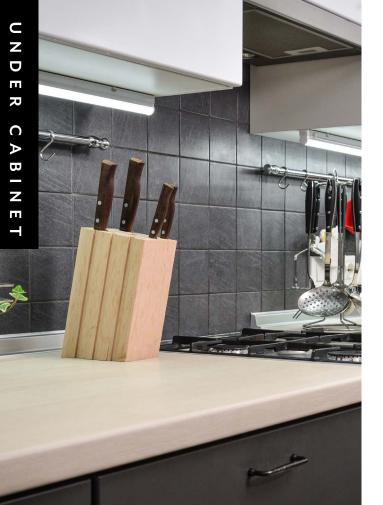

#### **NEXUS PLUG IN**

Our Nexus Under Cabinet Lights feature adaptable Clip Fit Mounting Clips for both wall and surface mounting. The adjustable fixture allows you to direct light where needed. Slim design is great for direct and indirect lighting applications.

Adaptable Clip Fit Mounting Clips allow for wall or surface mount.