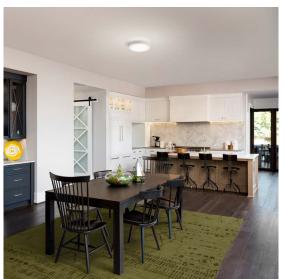

### ORBIT SERIES

ETI's Orbit Series combines a classic design with selectable color temperatures. Available in a range of sizes and shapes, Orbit Flush Mounts offer a cohesive style across a variety of spaces.