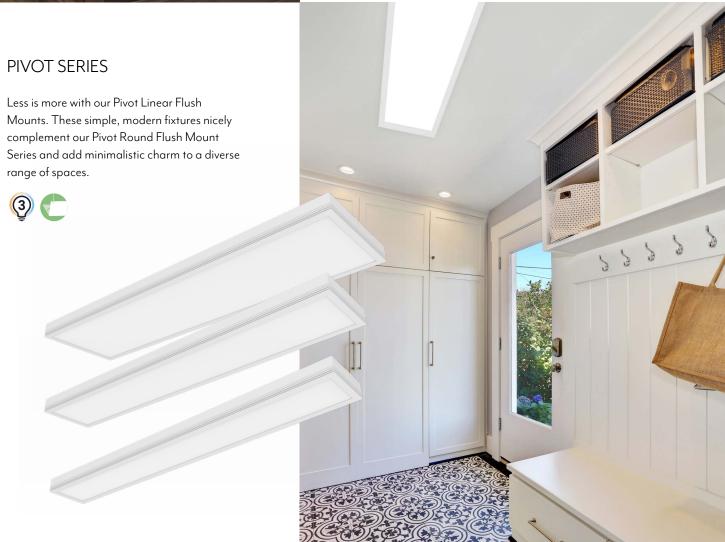

#### PIVOT SERIES

Mounts. These simple, modern fixtures nicely complement our Pivot Round Flush Mount Series and add minimalistic charm to a diverse range of spaces.