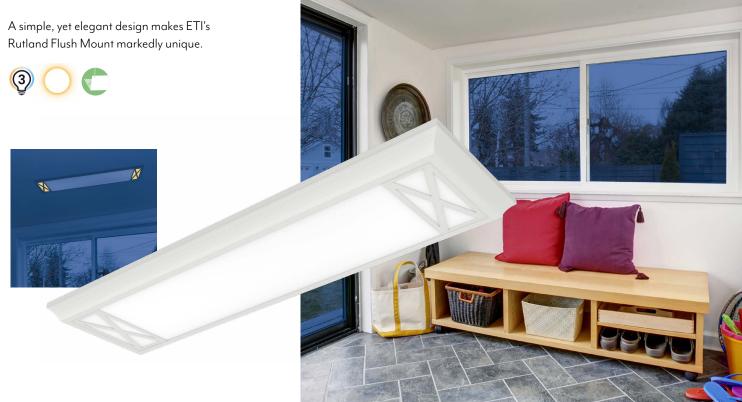

# **RUTLAND FLUSH MOUNT**

Rutland Flush Mount markedly unique.

Ell Lighting's NuDeco Wraps feature a sleek, modern design that suits a variety of residential spaces. Unlike basic wraps, the NuDeco showcases stylish end caps, adding a decorative touch to your lighting.