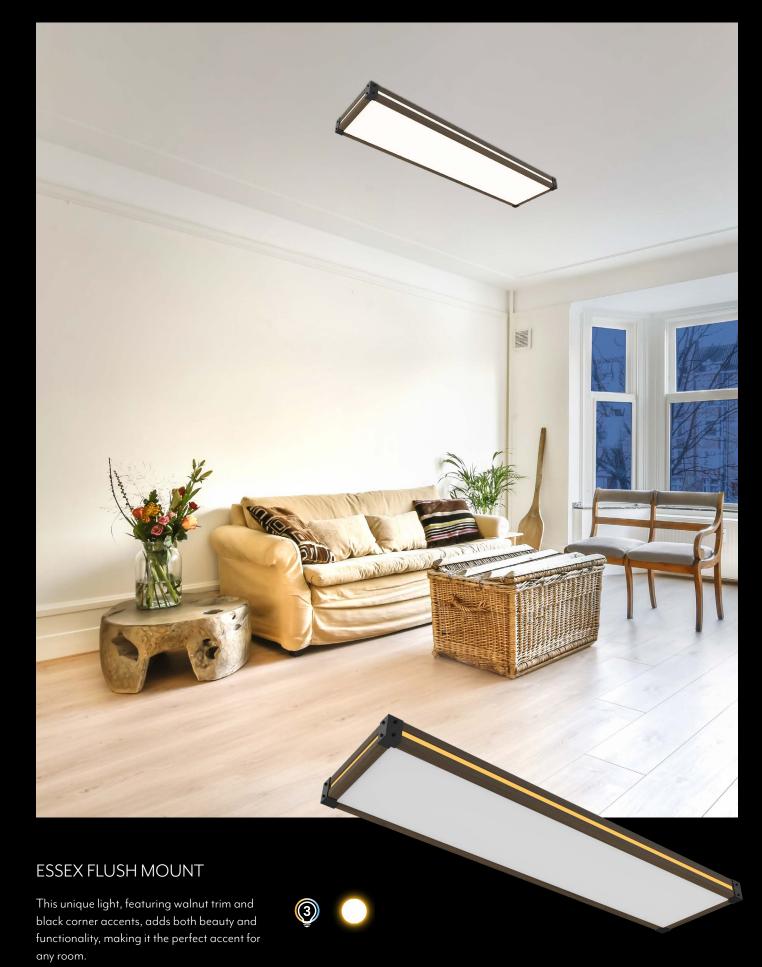

s Flush Mounts offer a clean, modern design with versatility to complement a wide range of residential spaces.







Sleek and low-profile, these flush mounts offer beauty, flexibility, and convenience. Available in White and Brushed Nickel finishes, they complement a variety of interior styles.











## LOW PROFILE DISKS

mount, our Low Profile Disks are beautiful, basic lighting options.





## **REVOL SERIES**

With industrial rivets and bright light output, our Revol series of fixtures are ideal for modern industrial style spaces.







#### PIVOT SERIES

Mounts. These simple, modern fixtures nicely complement our Pivot Round Flush Mount Series and add minimalistic charm to a diverse range of spaces.









# **RUTLAND FLUSH MOUNT**

Rutland Flush Mount markedly unique.







Ell Lighting's NuDeco Wraps feature a sleek, modern design that suits a variety of residential spaces. Unlike basic wraps, the NuDeco showcases stylish end caps, adding a decorative touch to your lighting.







#### **NEXUS PLUG IN**

Our Nexus Under Cabinet Lights feature adaptable Clip Fit Mounting Clips for both wall and surface mounting. The adjustable fixture allows you to direct light where needed. Slim design is great for direct and indirect lighting applications.



Adaptable Clip Fit Mounting Clips allow for wall or surface mount.

# NEXUS ADJUSTABLE

ETI Lighting's Nexus Adjustable Under Cabinet Lights adjustable lens with 55° tilt to direct light where desired. Available in two model options: adjustable brightness or a built-in nightlight with OneTouch control. The compact,