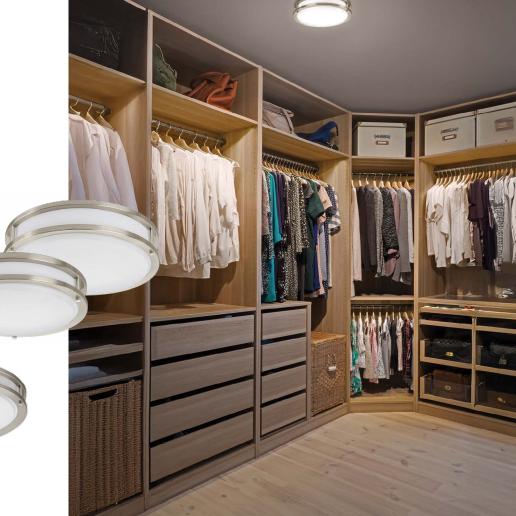

# Customize Each Space

Many of our decorative fixtures feature ETI's patented Color Preference® field-selectable color temperatures or NightLightR™ convenient night light modes to help give each space the ideal look and function.

# Fast, Convenient Installation

Decorative lighting installs are a snap with ETI's removable lenses on round flush mounts, our SnapFit $^{\text{TM}}$  system, and our Quick Fit Installation for linear flush mounts.

### ORBIT SERIES

ETI's Orbit Series combines a classic design with selectable color temperatures. Available in a range of sizes and shapes, Orbit Flush Mounts offer a cohesive style across a variety of spaces.