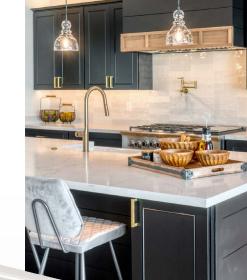

#### ASTORIA FLUSH MOUNT

Capture timeless charm with the Astoria Flush Mount. Featuring intricate black trim and a soft, diffused light quality, it brings refined elegance and a touch of class to any residential space.

### ORBIT SERIES

ETI's Orbit Series combines a classic design with selectable color temperatures. Available in a range of sizes and shapes, Orbit Flush Mounts offer a cohesive style across a variety of spaces.

#### **CENTURY SERIES**

ETI Lighting's Century Series Flush Mounts offer a clean, modern design with versatility to complement a wide range of residential spaces.

Sleek and low-profile, these flush mounts offer beauty, flexibility, and convenience. Available in White and Brushed Nickel finishes, they complement a variety of interior styles.