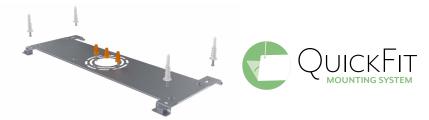

# Fast, Convenient Installation

Decorative lighting installs are a snap with ETI's removable lenses on round flush mounts, our SnapFit $^{\text{TM}}$  system, and our Quick Fit Installation for linear flush mounts.

With the Quick Fit Installation Kit, simply mount the bracket to the ceiling and slide the fixture into place.

Attach TwistFit<sup>TM</sup> bracket to a J-Box, then effortlessly twist the fixture into the bracket for secure installation. Secure SnapFit<sup>TM</sup> bracket to a J-Box, then effortlessly snap the fixture into place without the need for any tools.