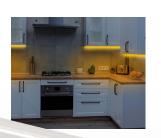

#### **NEXUS PLUG IN**

Our Nexus Under Cabinet Lights feature adaptable Clip Fit Mounting Clips for both wall and surface mounting. The adjustable fixture allows you to direct light where needed. Slim design is great for direct and indirect lighting applications.

Adaptable Clip Fit Mounting Clips allow for wall or surface mount.

# NEXUS ADJUSTABLE

ETI Lighting's Nexus Adjustable Under Cabinet Lights adjustable lens with 55° tilt to direct light where desired. Available in two model options: adjustable brightness or a built-in nightlight with OneTouch control. The compact, low-profile design adds a sleek finish.