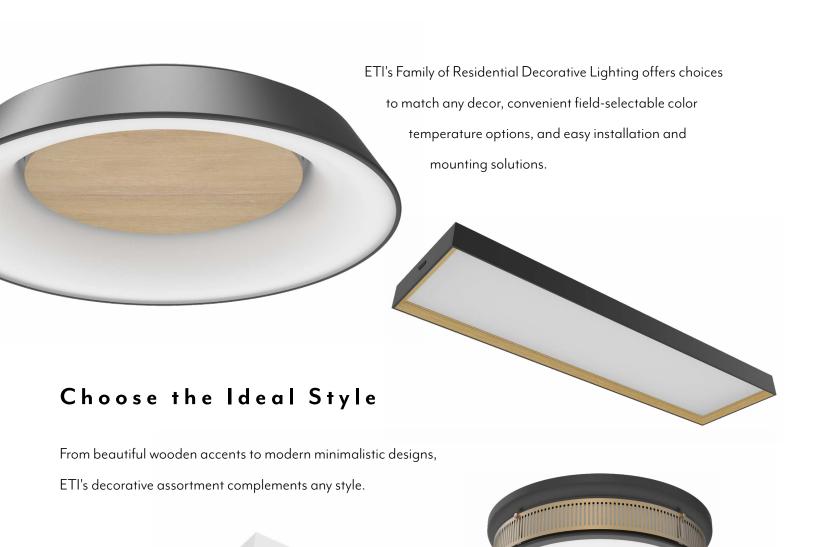

# Customize Each Space

Many of our decorative fixtures feature ETI's patented Color Preference® field-selectable color temperatures or NightLightR™ convenient night light modes to help give each space the ideal look and function.

# Fast, Convenient Installation

Decorative lighting installs are a snap with ETI's removable lenses on round flush mounts, our SnapFit $^{\text{TM}}$  system, and our Quick Fit Installation for linear flush mounts.