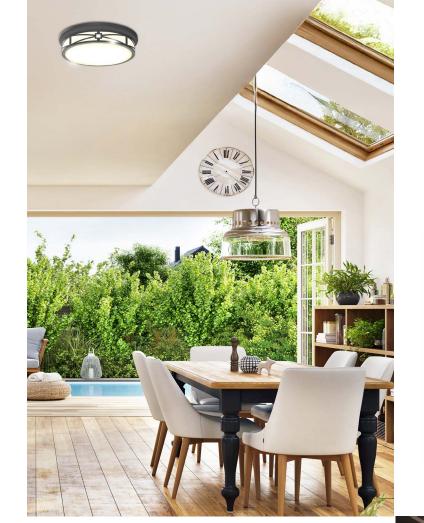

ETI Lighting's Gatsby Series Flush Mounts feature a modern Art Deco design that enhances residential spaces including entryways, dining rooms, bedrooms, and more.

feel, ETI's Estelle Series adds that special touch to modern, eclectic and other styles.