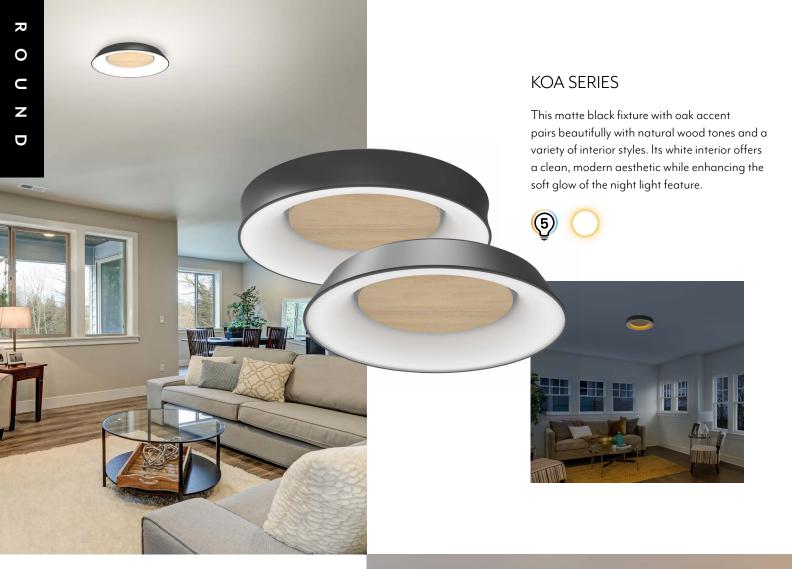

# Customize Each Space

Many of our decorative fixtures feature ETI's patented Color Preference® field-selectable color temperatures or NightLightR™ convenient night light modes to help give each space the ideal look and function.

# Fast, Convenient Installation

Decorative lighting installs are a snap with ETI's removable lenses on round flush mounts, our SnapFit $^{\text{TM}}$  system, and our Quick Fit Installation for linear flush mounts.

With the Quick Fit Installation Kit, simply mount the bracket to the ceiling and slide the fixture into place.

Attach TwistFit<sup>TM</sup> bracket to a J-Box, then effortlessly twist the fixture into the bracket for secure installation. Secure SnapFit<sup>TM</sup> bracket to a J-Box, then effortlessly snap the fixture into place without the need for any tools.

Twist-off lens gives easy access to color temperature select switch to speed up installation.

Bring the comfort of the Midwest into your lighting style. This simple yet classically designed fixture enhances any room décor style—from Minimalistic to eclectic and everything in between.