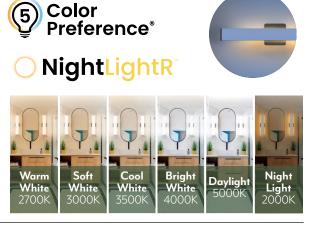

## **PRODUCT OVERVIEW**

ETI Lighting's Allure Vanity Lights feature a clean, modern design and flexibility for a variety of residential spaces. They are available in Brushed Nickel and Matte Black finishes. These integrated LED lights have 5 Color Preference® field-selectable CCT options and are available with and without NightLightR<sup>™</sup>, 2000K nightlight feature.

Integrated LED with diffused lens

Long Life: > 50,000 hours (L70)

5 CCT: 2700K, 3000K, 3500K, 4000K, 5000K CRI: 90+

-4°F to 104°F (-20°C to 40°C)

Nightlight mode: 5W / 200 Lumens

Unit Weight 1.5 lbs.

Mounting plate, screws and wire connectors included.