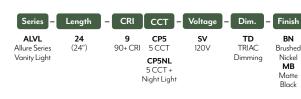

## **ALVL** ALLURE SERIES LED VANITY LIGHTS 5 CCT COLOR PREFERENCE®

## **PRODUCT OVERVIEW**

ETI Lighting's Allure Vanity Lights feature a clean, modern design and flexibility for a variety of residential spaces. They are available in Brushed Nickel and Matte Black finishes. These integrated LED lights have 5 Color Preference® field-selectable CCT options and are available with and without NightLightR<sup>™</sup>, 2000K nightlight feature.