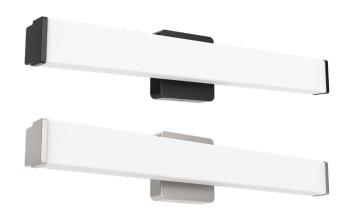

## **PRODUCT OVERVIEW**

ETI Lighting's Allure Vanity Lights feature a clean, modern design and flexibility for a variety of residential spaces. They are available in Brushed Nickel and Matte Black finishes. These integrated LED lights have 5 Color Preference® field-selectable CCT options and are available with and without NightLightR<sup>™</sup>, 2000K nightlight feature.

Integrated LED with diffused lens

Long Life: > 50,000 hours (L70)

5 CCT: 2700K, 3000K, 3500K, 4000K, 5000K CRI: 90+

-4°F to 104°F (-20°C to 40°C)

Nightlight mode: 5W / 200 Lumens

Unit Weight 1.5 lbs.

Mounting plate, screws and wire connectors included.