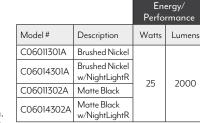

Integrated LED with diffused lens

Long Life: > 50,000 hours (L70)

5 CCT: 2700K, 3000K, 3500K, 4000K, 5000K CRI: 90+

-4°F to 104°F (-20°C to 40°C)

Nightlight mode: 5W / 200 Lumens

Unit Weight 1.5 lbs.

Mounting plate, screws and wire connectors included.