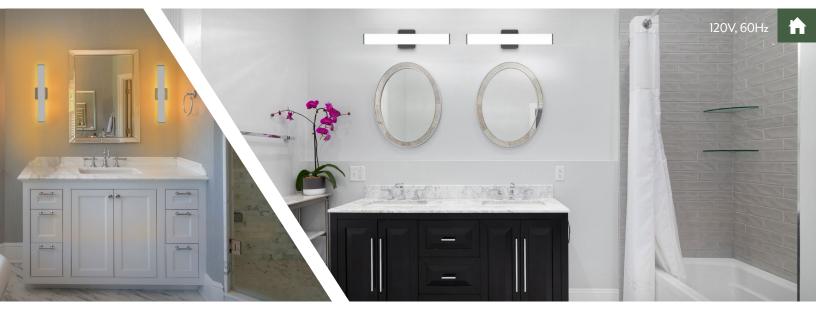

## **PRODUCT OVERVIEW**

ETI Lighting's Allure Vanity Lights feature a clean, modern design and flexibility for a variety of residential spaces. They are available in Brushed Nickel and Matte Black finishes. These integrated LED lights have 5 Color Preference® field-selectable CCT options and are available with and without NightLightR<sup>™</sup>, 2000K nightlight feature.