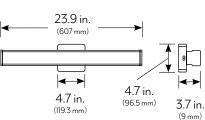

Integrated LED with diffused lens

Long Life: > 50,000 hours (L70)

5 CCT: 2700K, 3000K, 3500K, 4000K, 5000K CRI: 90+

-4°F to 104°F (-20°C to 40°C)

Nightlight mode: 5W / 200 Lumens

Unit Weight 1.5 lbs.

Mounting plate, screws and wire connectors included.